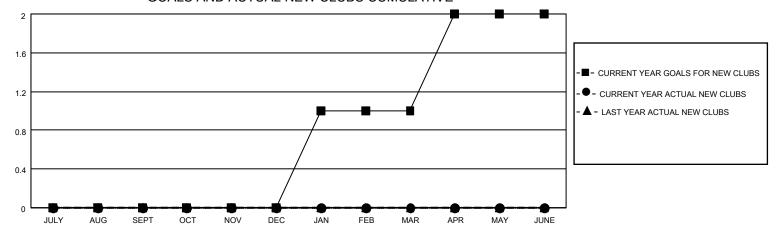

## MONTHLY MEMBERSHIP PROGRESS REPORT

LOCATION TEXAS District 2 T2 Results as of: 12/31/2020

| Clubs         |               |             |               | Members               |                        |                         |                                                    |  |
|---------------|---------------|-------------|---------------|-----------------------|------------------------|-------------------------|----------------------------------------------------|--|
|               | RESULTS FOR   | R 2020-2021 |               | RESULTS FOR 2020-2021 |                        |                         |                                                    |  |
| QUARTER       | NEW CLUB GOAL | NEW CLUBS   | DROPPED CLUBS | QUARTER MEME          | BER GROWTH NET<br>GOAL | MEMBER GROWTH<br>ACTUAL | DROPPED<br>MEMBERS ACTUAL<br>(including transfers) |  |
| JULY/AUG/SEPT | 0             | 0           | 2             | JULY/AUG/SEPT         | 10                     | 28                      | 48                                                 |  |
| OCT/NOV/DEC   | 0             | 0           | 0             | OCT/NOV/DEC           | 20                     | 14                      | 27                                                 |  |
| JAN/FEB/MAR   | 1             | 0           | 0             | JAN/FEB/MAR           | 20                     | 0                       | 0                                                  |  |
| APR/MAY/JUNE  | 1             | 0           | 0             | APR/MAY/JUNE          | 20                     | 0                       | 0                                                  |  |

## GOALS AND ACTUAL NEW CLUBS CUMULATIVE