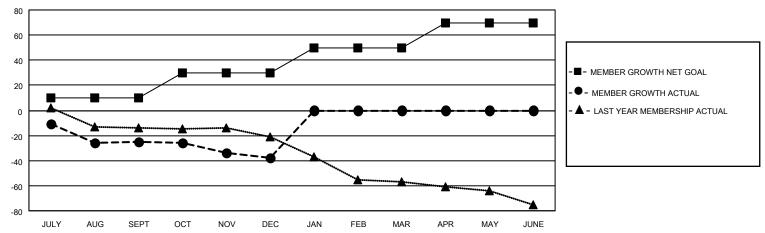

## MONTHLY MEMBERSHIP PROGRESS REPORT

LOCATION TEXAS District 2 T2 Results as of: 12/31/2020

| Clubs         |               |             |               | Members               |                        |                         |                                                    |  |
|---------------|---------------|-------------|---------------|-----------------------|------------------------|-------------------------|----------------------------------------------------|--|
|               | RESULTS FOR   | R 2020-2021 |               | RESULTS FOR 2020-2021 |                        |                         |                                                    |  |
| QUARTER       | NEW CLUB GOAL | NEW CLUBS   | DROPPED CLUBS | QUARTER MEME          | BER GROWTH NET<br>GOAL | MEMBER GROWTH<br>ACTUAL | DROPPED<br>MEMBERS ACTUAL<br>(including transfers) |  |
| JULY/AUG/SEPT | 0             | 0           | 2             | JULY/AUG/SEPT         | 10                     | 28                      | 48                                                 |  |
| OCT/NOV/DEC   | 0             | 0           | 0             | OCT/NOV/DEC           | 20                     | 14                      | 27                                                 |  |
| JAN/FEB/MAR   | 1             | 0           | 0             | JAN/FEB/MAR           | 20                     | 0                       | 0                                                  |  |
| APR/MAY/JUNE  | 1             | 0           | 0             | APR/MAY/JUNE          | 20                     | 0                       | 0                                                  |  |

## GOALS AND ACTUAL MEMBERS CUMULATIVE

| DROPPED CLUBS: 2  |    | 14 CLUBS OF 42 ADDED 1 OR MORE | GENDER DISTRIBUTION             |              |     |
|-------------------|----|--------------------------------|---------------------------------|--------------|-----|
|                   |    | NEW MEMBERS                    | MALE                            | 823 (72.26%) |     |
|                   |    |                                | FEMALE                          | 316 (27.74%) |     |
| DROPPED MEMBERS   |    |                                |                                 | , ,          |     |
| DECEASED          | 9  | CLICK HERE FOR CUMULATIVE      | TOTAL FAMILY UNIT MEMBERS       |              | 100 |
| CLUB CANCELLED 11 |    | MEMBERSHIP DATA                |                                 |              | - 4 |
| OTHER             | 55 |                                | FAMILY MEMBERS PAYING HALF DUES |              | 51  |
| TOTAL             | 75 |                                | DOLO                            |              |     |